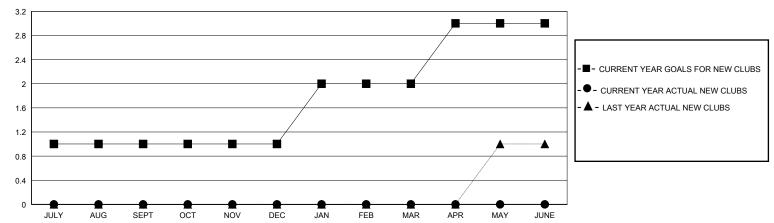

## District 21 S

GMT: LOCATION ARIZONA GMT CA

| Clubs         |               |             |               | Members               |                       |                         |                                                    |  |
|---------------|---------------|-------------|---------------|-----------------------|-----------------------|-------------------------|----------------------------------------------------|--|
|               | RESULTS FOR   | R 2024-2025 |               | RESULTS FOR 2024-2025 |                       |                         |                                                    |  |
| QUARTER       | NEW CLUB GOAL | NEW CLUBS   | DROPPED CLUBS | QUARTER MEMB          | ER GROWTH NET<br>GOAL | MEMBER GROWTH<br>ACTUAL | DROPPED<br>MEMBERS ACTUAL<br>(including transfers) |  |
| JULY/AUG/SEPT | 1             | 0           | 1             | JULY/AUG/SEPT         | 25                    | 42                      | 28                                                 |  |
| OCT/NOV/DEC   | 0             | 0           | 0             | OCT/NOV/DEC           | 25                    | 24                      | 27                                                 |  |
| JAN/FEB/MAR   | 1             | 0           | 0             | JAN/FEB/MAR           | 25                    | 0                       | 0                                                  |  |
| APR/MAY/JUNE  | 1             | 0           | 0             | APR/MAY/JUNE          | 25                    | 0                       | 0                                                  |  |

## GOALS AND ACTUAL NEW CLUBS CUMULATIVE

| DROPPED CLUBS: 1  DROPPED MEMBERS |    | 18 CLUBS OF 47 ADDED 1 OR MORE<br>NEW MEMBERS | GENDER DIS<br>MALE<br>FEMALE    | TRIBUTION<br>536 (51.24%)<br>510 (48.76%) |   |
|-----------------------------------|----|-----------------------------------------------|---------------------------------|-------------------------------------------|---|
| DECEASED                          | 4  | CLICK HERE FOR CUMULATIVE                     | TOTAL FAMILY UNIT MEMBERS       |                                           | 0 |
| CLUB CANCELLED 1 OTHER 46         |    | MEMBERSHIP DATA                               | FAMILY MEMBERS PAYING HALF DUES |                                           | 0 |
| TOTAL                             | 51 |                                               | 1000                            |                                           |   |