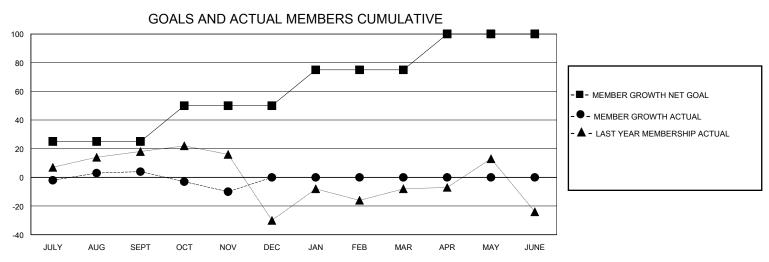

## District 21 S

GMT: LOCATION ARIZONA GMT CA

| Clubs         |               |             |               | Members               |                       |                         |                                                    |  |
|---------------|---------------|-------------|---------------|-----------------------|-----------------------|-------------------------|----------------------------------------------------|--|
|               | RESULTS FOR   | R 2024-2025 |               | RESULTS FOR 2024-2025 |                       |                         |                                                    |  |
| QUARTER       | NEW CLUB GOAL | NEW CLUBS   | DROPPED CLUBS | QUARTER MEMB          | ER GROWTH NET<br>GOAL | MEMBER GROWTH<br>ACTUAL | DROPPED<br>MEMBERS ACTUAL<br>(including transfers) |  |
| JULY/AUG/SEPT | 1             | 0           | 1             | JULY/AUG/SEPT         | 25                    | 42                      | 28                                                 |  |
| OCT/NOV/DEC   | 0             | 0           | 0             | OCT/NOV/DEC           | 25                    | 24                      | 27                                                 |  |
| JAN/FEB/MAR   | 1             | 0           | 0             | JAN/FEB/MAR           | 25                    | 0                       | 0                                                  |  |
| APR/MAY/JUNE  | 1             | 0           | 0             | APR/MAY/JUNE          | 25                    | 0                       | 0                                                  |  |

## GOALS AND ACTUAL NEW CLUBS CUMULATIVE

| DROPPED CLUBS: 1  DROPPED MEMBERS |    | 18 CLUBS OF 47 ADDED 1 OR MORE<br>NEW MEMBERS | GENDER DIS<br>MALE<br>FEMALE    | TRIBUTION<br>536 (51.24%)<br>510 (48.76%) |   |
|-----------------------------------|----|-----------------------------------------------|---------------------------------|-------------------------------------------|---|
| DECEASED                          | 4  | CLICK HERE FOR CUMULATIVE                     | TOTAL FAMILY UNIT MEMBERS       |                                           | 0 |
| CLUB CANCELLED 1 OTHER 46         |    | MEMBERSHIP DATA                               | FAMILY MEMBERS PAYING HALF DUES |                                           | 0 |
| TOTAL                             | 51 |                                               | 1000                            |                                           |   |